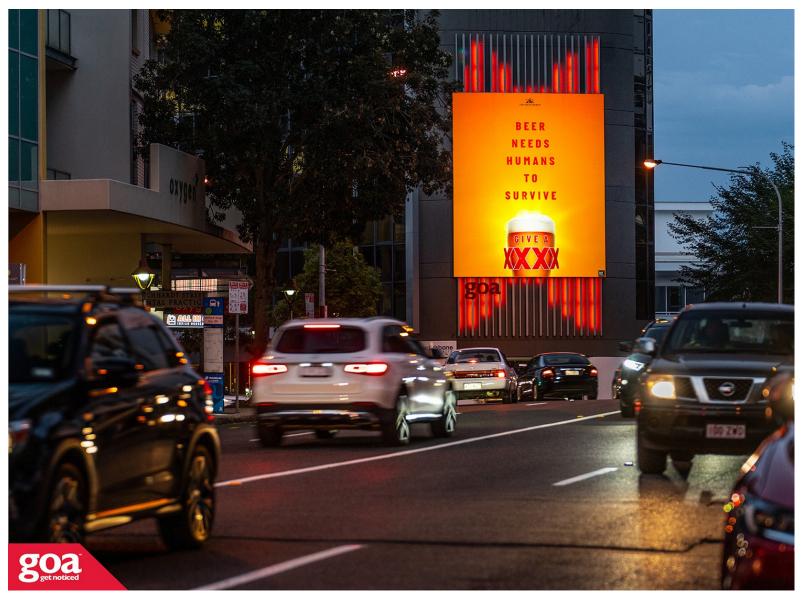

This wall mounted Digital Spring Hill ICONIC is south facing located near the top of Wharf Street in the Brisbane CBD. The innovative design incorporates the existing architectural fins of the building to produce an eye-catching LED lighting feature that illuminates staggered lengths of the wall in an "equaliser" effect. The lighting effect changes colour with each creative and can be matched to your artwork to create a memorable impression for your brand.

201 Leichhardt St, Spring Hill - Inbound 4000 0025

6.40m x 7.60m

Digital