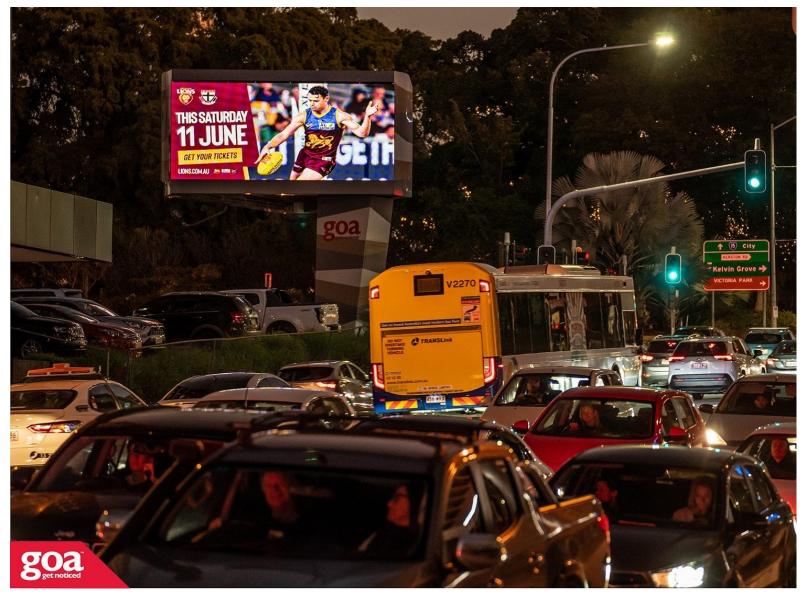

This Digital goa GRID billboard is opposite the Royal Brisbane Hospital - Australia's largest hospital. Bowen Bridge Road is an extension of Lutwyche and Gympie Roads and is the main northern arterial road leading to and from Brisbane CBD. This site is situated to the left of the road and viewed by traffic travelling inbound to the Brisbane CBD. Vehicles stopped at the traffic lights experience prolonged viewing of the site. Average morning peak time speed: 27.6km/h. Average afternoon peak time speed: 33.6km/h.

Restrictions: No advertising of alcohol, health services, immoral, religious, or political content, solicitors or tow truck operators. Charitable advertising needs approval.

Bowen Bridge Rd cnr O'Connell Tce, Herston -Inbound 4006 0011