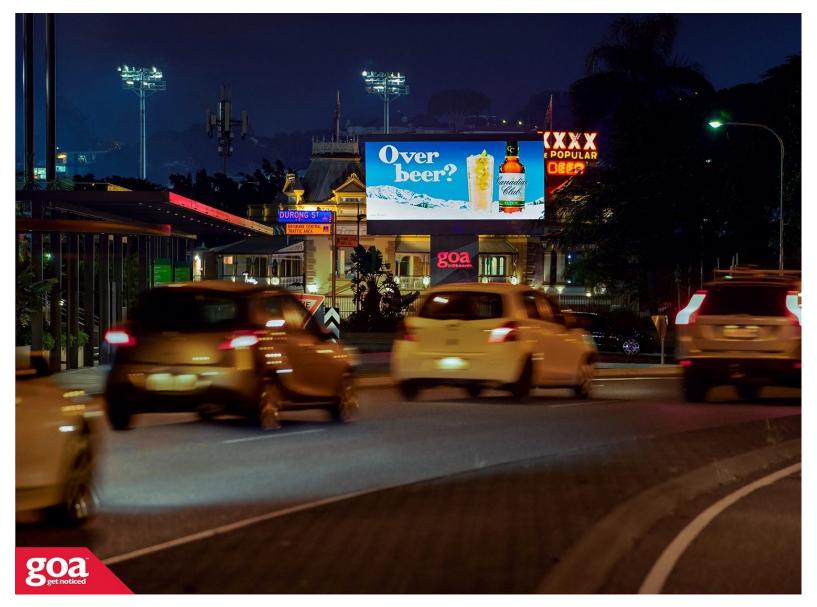

This Digital goa GRID site is located adjacent to the Breakfast Creek Hotel, outbound from the city and hip inner-city suburbs Fortitude Valley, Newstead and New Farm. The site dominates the environment 17 hours a day as it is viewed head-on, capturing the attention of traffic heading outbound from the CBD on Breakfast Creek Road towards the Brisbane Airport. Average morning peak time speed: 31km/h. Average afternoon peak time speed: 38.3km/h.

## Breakfast Creek Rd, Newstead - Outbound 4006 0018

**Brisbane North** 

6.40m x 2.88m

Digital