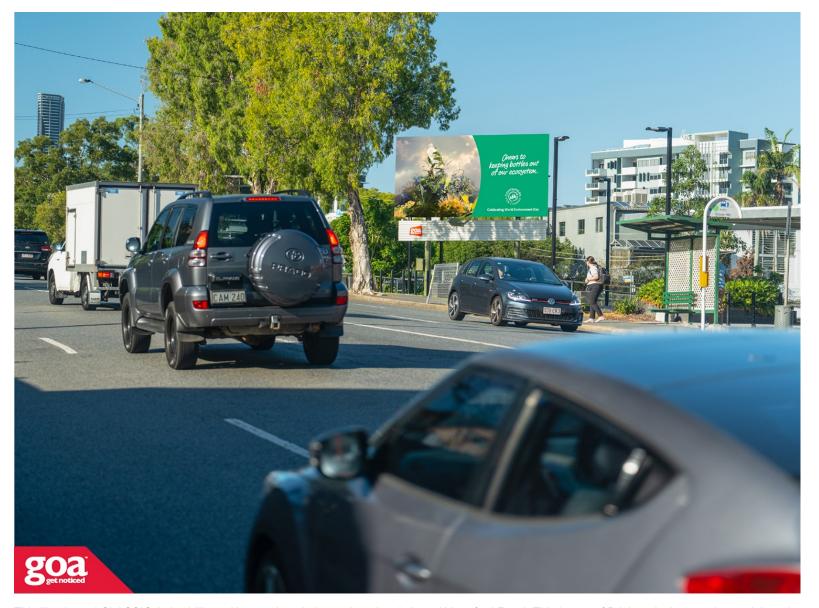

This illuminated CLASSIC 6x3m billboard is prominently located on the six lane Abbotsford Road. This is one of Brisbane's three main arterial roads leading from the affluent inner northern suburbs towards Brisbane's CBD. The site is located on the right of the road, receiving head-on viewing from traffic heading inbound towards the CBD.

## 26 Abbotsford Rd, Bowen Hills - Inbound 4006 0019

Brisbane Inner North

6.00m x 3.00m

Illuminated

Pocket Edge