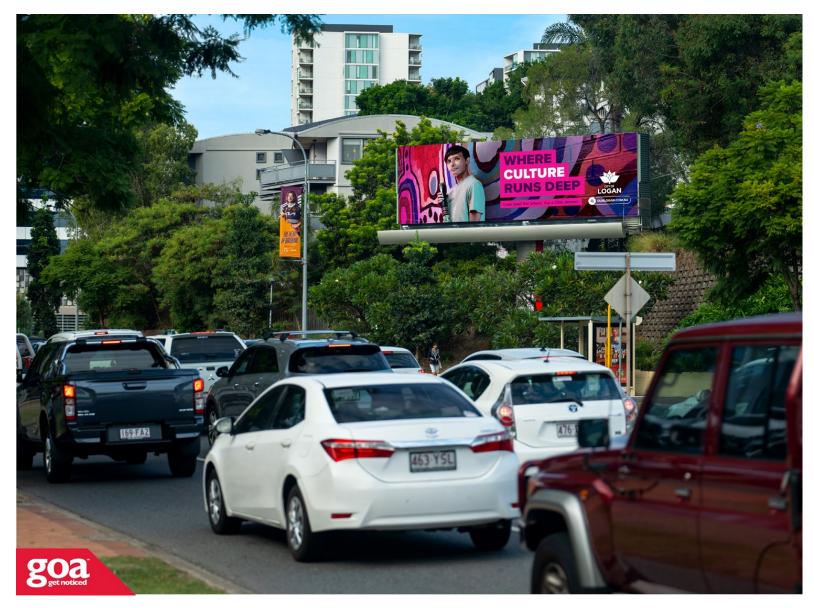

This CLASSIC SUPERSITE elevated on a single pole stands on the right hand side of the road visible to traffic travelling inbound towards Brisbane's CBD along Breakfast Creek Road. This site is popular with advertisers as Breakfast Creek Road carries the majority of the city bound traffic from Brisbane Airport and the Gateway Motorway via Kingsford Smith Drive. This billboard offers an opportunity to have an ALWAYS ON message in a high traffic area ensuring maximum exposure for your brand.

## Breakfast Creek Rd, Newstead - Inbound 4006 0021

Brisbane Inner North

12.66m x 3.35m

Illuminated

Pocket Edge