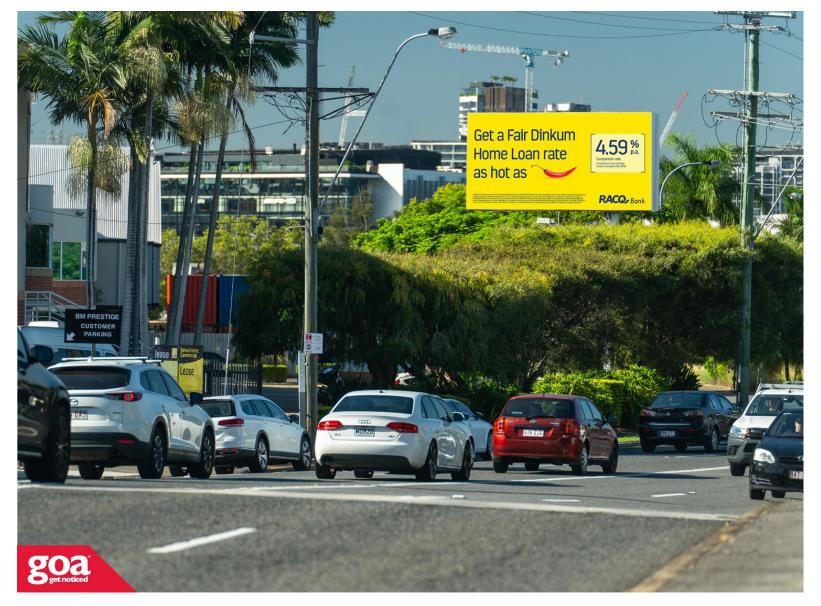

This CLASSIC 6x3m billboard is situated to the left of Abbotsford Road and receives head-on viewing from inbound traffic travelling towards Brisbane's CBD. This site captures the attention of the large volumes of passing traffic on this busy northern arterial road. Located beside Breakfast Creek, this site is adjacent to car yards, light industrial offices and warehouses.

## 273 Abbotsford Rd, Bowen Hills - Inbound 4006 0023

Brisbane Inner North

6.00m x 3.00m

Illuminated

Rope Edge