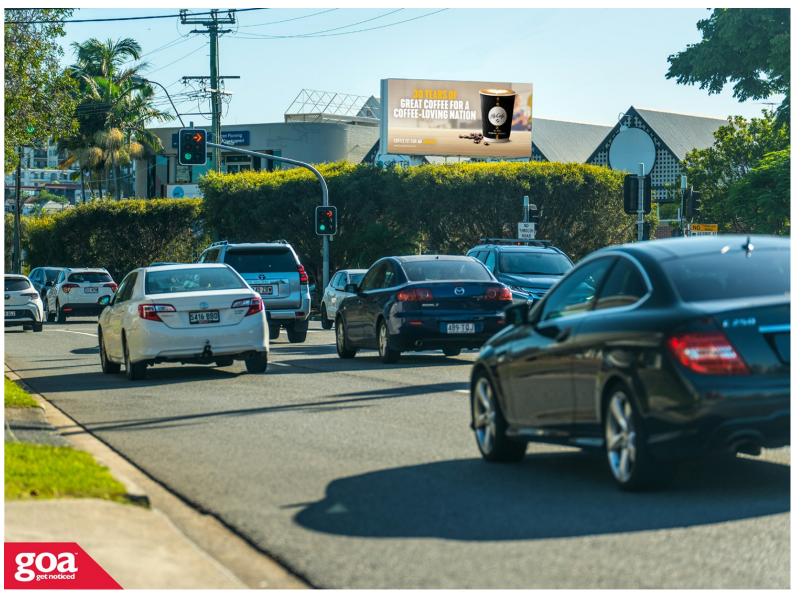

This CLASSIC 6x3m billboard is situated to the right of Abbotsford Road and is viewed by traffic travelling outbound from Brisbane's CBD to the northeast and bayside suburbs. Located beside Breakfast Creek, this site is adjacent to car yards, light industrial offices and warehouses. With its prominent and elevated positioning, this site captures the attention of the large volumes of passing traffic on this busy northern arterial road.

273 Abbotsford Rd, Bowen Hills - Outbound 4006 0024

Brisbane Inner North

Illuminated

Rope Edge

**MOVE #106633** 

| Demo   | Reach<br>(PCA)<br>Brisbane | People<br>(28 days) | Frequency<br>(Average) |
|--------|----------------------------|---------------------|------------------------|
| P14+   | 2.1%                       | 56,000              | 2.3                    |
| P25-54 | 2.3%                       | 32,000              | 2.3                    |
| OG1    | 3.2%                       | 20,000              | 2.4                    |