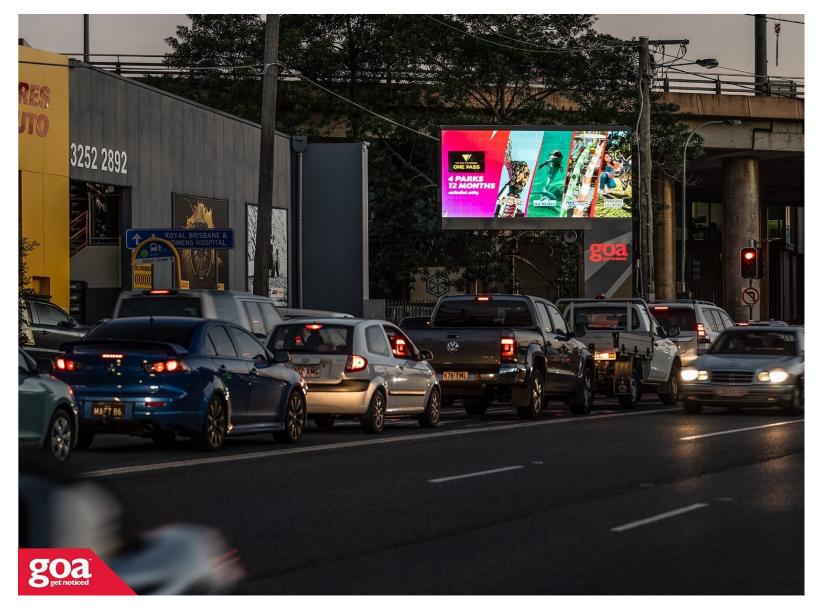

This standout Digital goa GRID site is located on Abbotsford Road, one of Brisbane's major arterial roads. Traffic travels from Brisbane's inner-north inbound toward the Brisbane CBD or onto the Inner City Bypass and the northern entrance of the Clem 7 Tunnel. The site is visible head-on from traffic lights and dominates the environment 17 hours a day.

## 143 Abbotsford Rd, Bowen Hills - Inbound 4006 0027

Brisbane Inner North

6.40m x 2.88m

Digital