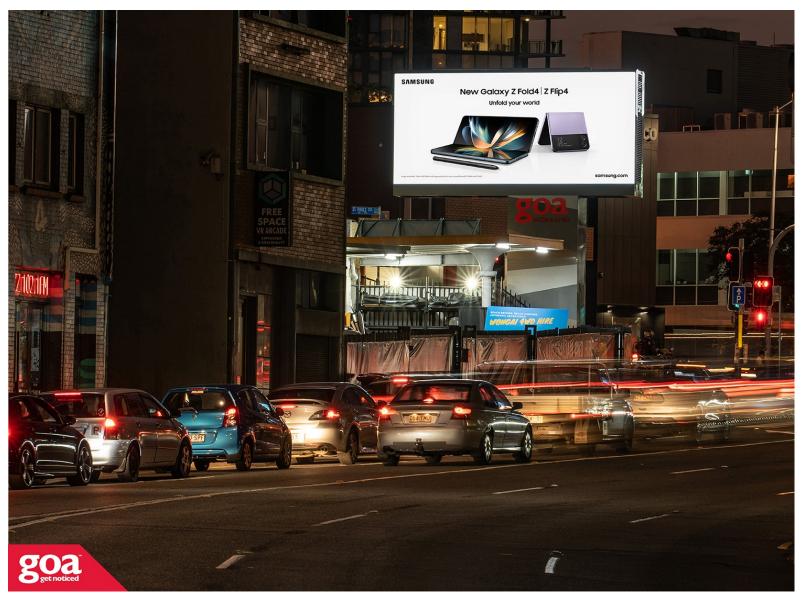

This Digital goa GRID site is positioned at the Valley Fiveways, outbound on Barry Parade, Fortitude Valley. This unique location is one where suburban commuters coming from multiple directions converge with CBD traffic, the site, along with the Valley ICONIC, seen in the background, completely dominates this landmark location. Vehicles stop and wait minutes for a green light.