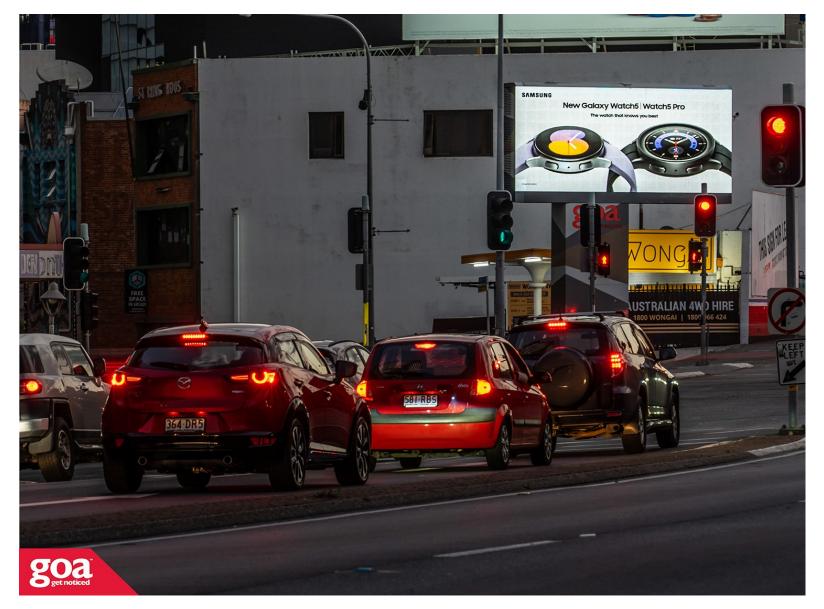

This Digital goa GRID site is positioned at the Valley Fiveways inbound on Barry Parade, Fortitude Valley. This unique location is one where suburban commuters coming from multiple directions converge with CBD traffic, the site dominates this landmark location. Vehicles stop and wait minutes for a green light.

Restrictions: No special conditions.

Barry Pde Inbound, Fortitude Valley -Inbound

4006 0029

Brisbane CBD

6.40m x 2.88m

Digital