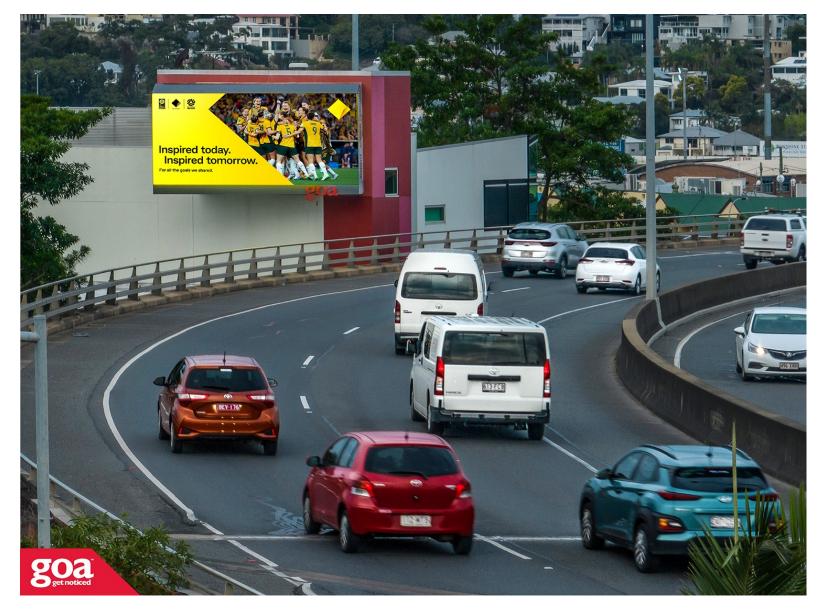

This Digital goa GRID site is the only one of its kind on the Inner City Bypass, known to locals as the ICB. Visible from more than 100 metres away, this site commands the attention of eastbound traffic heading towards the Brisbane Airport. The billboard face is elevated above everything in its vicinity adding to its impact. Particularly busy in the morning traffic builds up and can result in prolonged viewing of this site.

## Inner City Bypass, Bowen Hills - Outbound 4006 0032

Brisbane Inner North

6.40m x 2.88m

Digital