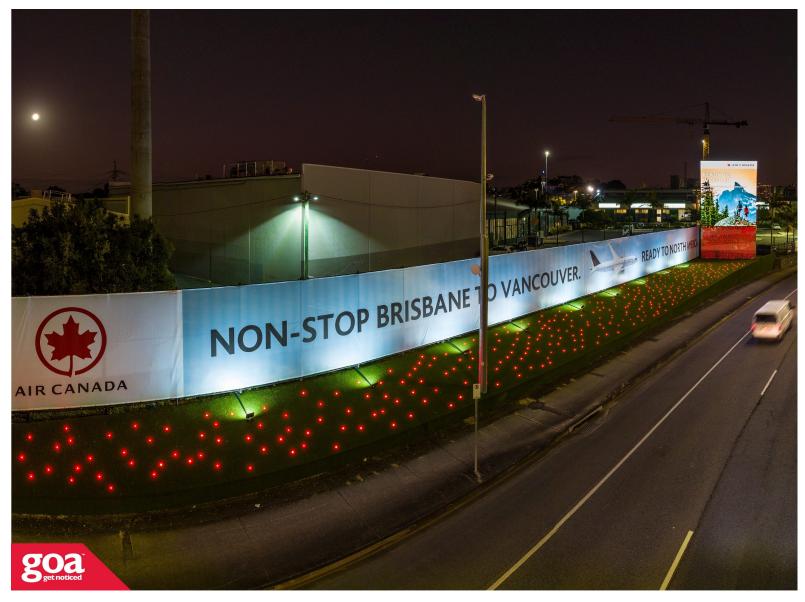

This spectacular 60 m Abbotsford RD HOARDING site runs along the fence adjacent to the Bowen Hills ICONIC and serves as a prime advertising space, ideal for activations. The AstroTurf beneath the site can comfortably house props and displays. This zone can take your next campaign to a whole new level. Facing traffic from one of Brisbane's major arterial roads travelling inbound to the CBD and onto the Inner City Bypass, this space will get your campaign noticed.

## Abbotsford Rd, Bowen Hills - Inbound 4006 0033

Brisbane Inner North

60.00m x 3.60m

Illuminated

Rope Edge