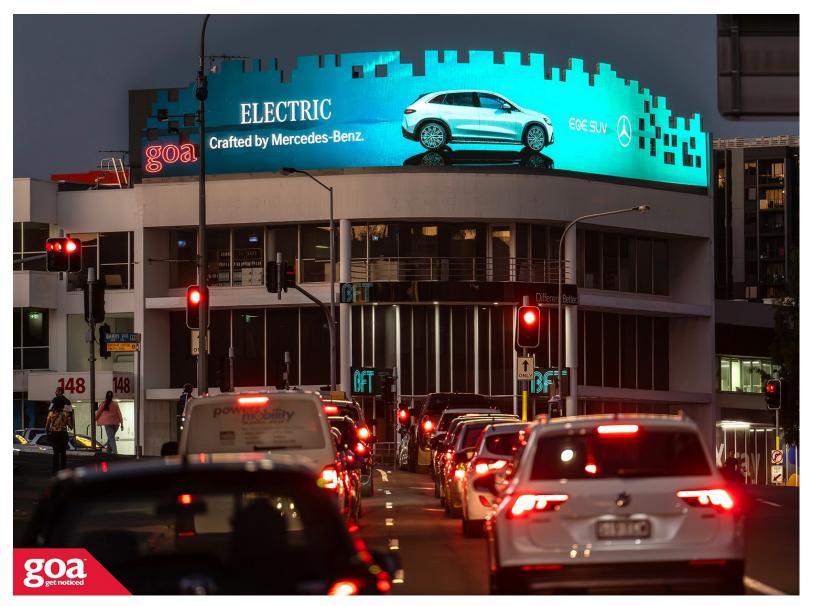

The Digital Valley ICONIC is goa's flagship screen. Towering above one of Brisbane's busiest intersections, this screen is an architectural landmark in its own right which commands the attention of traffic that converges here from five separate feeder roads. With commuters stopping at traffic lights for minutes at a time, the Valley ICONIC is the ultimate opportunity to connect with your target audience.

148 Brunswick St, Fortitude Valley -Outbound 4006 0034

Brisbane CBD

30.96m x 4.32m

Digital