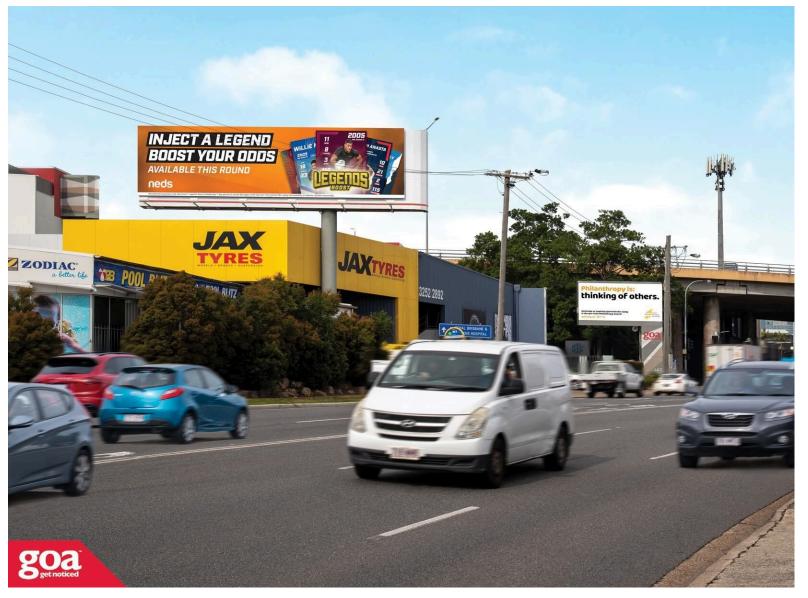

This CLASSIC SUPERSITE on Abbotsford Road which is one of Brisbane's major arterial roads. This impressive billboard is highly visible to traffic travelling inbound from Brisbane's inner north heading towards Brisbane's CBD or onto the Inner City Bypass and Clem7 Tunnel, carrying traffic to the east and south of Brisbane. With its prominent and elevated positioning this site is visible to a large volume of passing traffic and has a long viewing time on approach which extends during slow peak hour traffic. This billboard offers an opportunity to have an ALWAYS ON message in a high traffic area ensuring maximum exposure for your brand.

147 Abbotsford Rd, Bowen Hills - Inbound 4006 0035

Illuminated

Pocket Edge