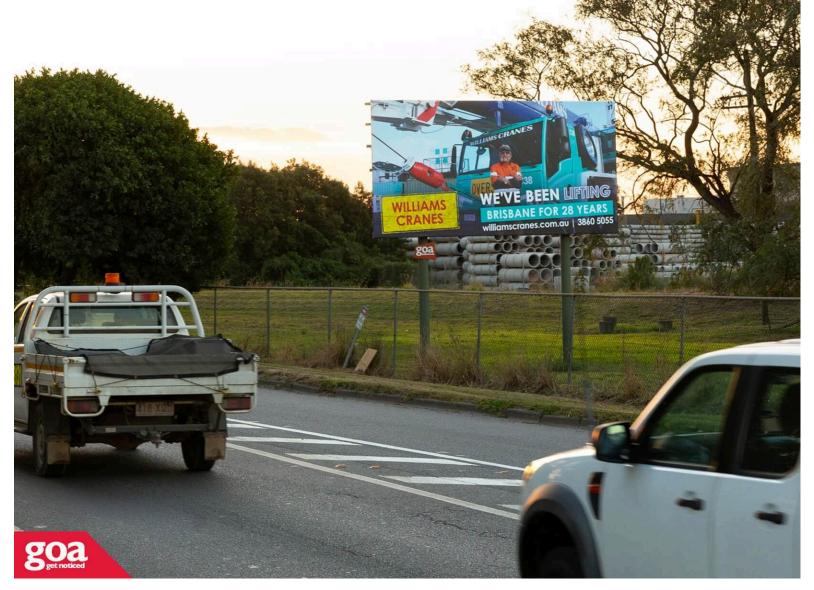

This CLASSIC 6x3m billboard is situated to the right of Kingsford Smith Drive and is visible to traffic travelling inbound from the Hamilton Reach industrial areas towards Brisbane's CBD and also the Gateway Motorway. The site is located in a heavy industrial area including a bulk grain storage, petroleum storage and steel fabricating company to name just a few of the many surrounding industries. As such, this section of Kingsford Smith Drive carries a high volume of heavy vehicle traffic.

## 1344 Kingsford Smith Dr, Pinkenba - Inbound 4008 0001

Brisbane Inner North

6.00m x 3.00m

Pocket Edge