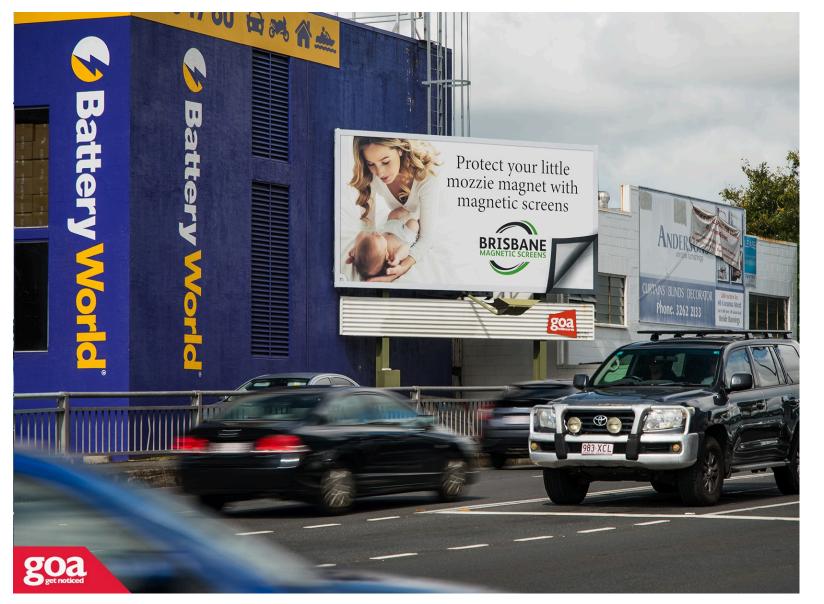

This elevated and illuminated CLASSIC 6x3m billboard is situated to the left of Albion Road connecting two of Brisbane's major northern arterial roads - Sandgate Road and Lutwyche Road. Visible to outbound traffic travelling over the Albion Overpass from both Hudson Road and Sandgate Roads. The site's positioning enables secondary viewing by inbound Albion Road traffic, queued at the intersection of Albion Road and Hudson Road.

Albion Rd cnr Hudson Rd, Albion - Outbound 4010 0004

**Brisbane Inner** North

6.00m x 3.00m

Illuminated

Pocket Edge

| Μ | 0 | VE | #2759 |
|---|---|----|-------|
|   |   |    |       |

| Demo   | Reach<br>(PCA)<br>Brisbane | People<br>(28 days) | Frequency<br>(Average) |
|--------|----------------------------|---------------------|------------------------|
| P14+   | 4.2%                       | 111,000             | 3.7                    |
| P25-54 | 4.7%                       | 64,000              | 3.7                    |
| OG1    | 6.5%                       | 40,000              | 4                      |