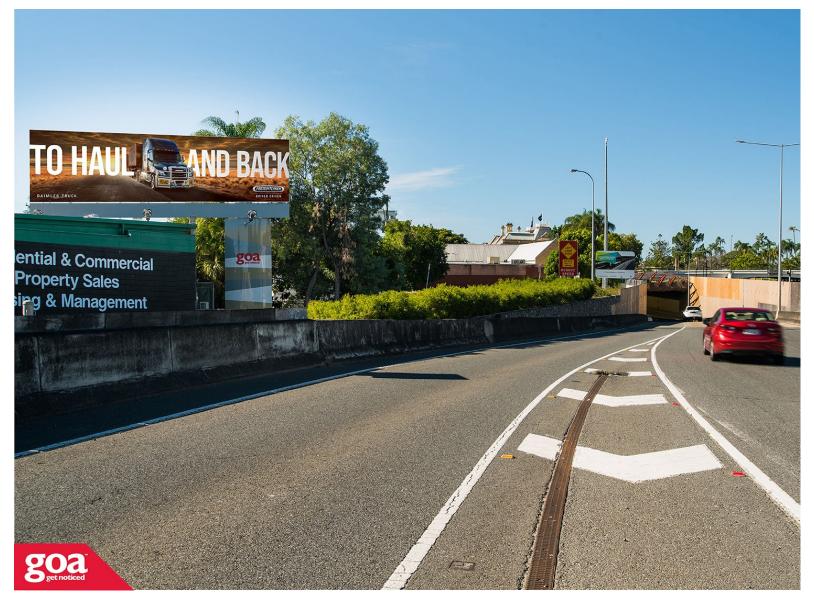

This CLASSIC SUPERSITE is highly visible with a long straight view of the billboard down the hill from the Inner City Bypass, as well as the view from the on-ramp from Sandgate Road onto the ICB, targeting traffic heading outbound towards Kingsford Smith Drive and the affluent suburbs of Ascot and Hamilton. This premium high-impact site delivers unobstructed clear viewing in a high traffic area and also reaches traffic heading towards the Brisbane Airport precinct. This billboard offers an opportunity to have an ALWAYS ON message in a high traffic area ensuring maximum exposure for your brand.

Restrictions: No special conditions.

Inner City Bypass, Albion - Outbound 4010 0012

**Brisbane North** 

12.66m x 3.35m

Illuminated

Pocket Edge