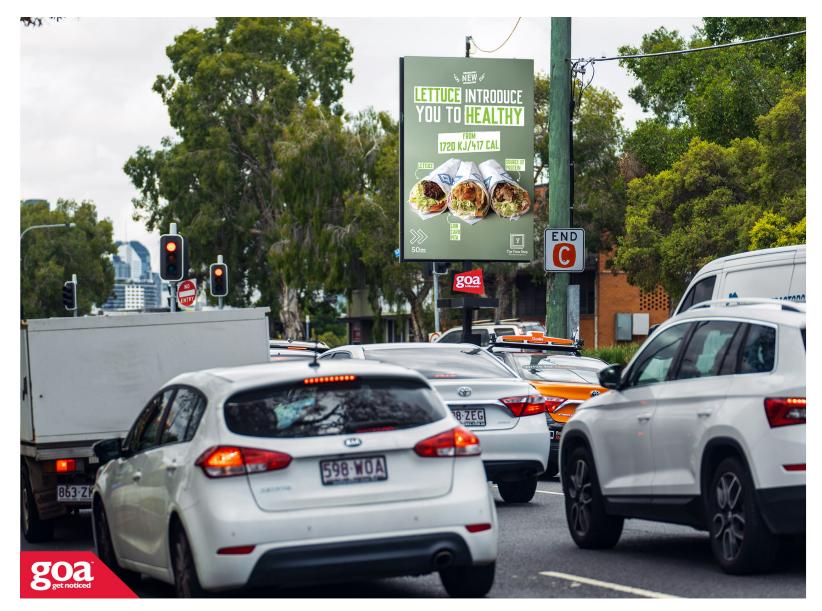

This CLASSIC Portrait billboard is located on the very busy Sandgate Road and carries a high volume of traffic inbound towards Brisbane's CBD. It is visible to commuters travelling from the northern suburbs of Lutwyche, Clayfield, Hamilton, Ascot and towards Bowen Hills and the city. The site is located near a popular McDonalds, the Albion retail strip, the Albion Marketplace, Albion Fine Trades shopping precinct, as well as a distillery, coffee shops, restaurants and takeaway food outlets.

## 191 Sandgate Rd, Albion - Inbound 4010 0015

Albion

3.00m x 4.50m

Rope Edge