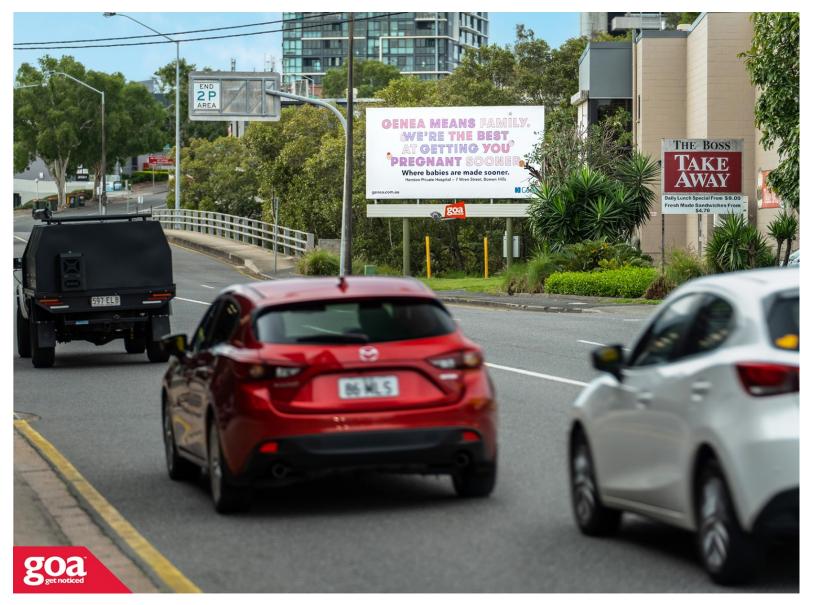

This illuminated CLASSIC 6x3m billboard is centrally located in Albion, situated to the right of the road this site is visible to traffic travelling outbound from Brisbane's CBD. This busy road carries traffic heading north to Lutwyche, Wooloowin, Clayfield, Kedron and Wavell Heights.

## 62 Burrows St, Albion - Outbound 4010 0016

6.00m x 3.00m

Illuminated

Pocket Edge