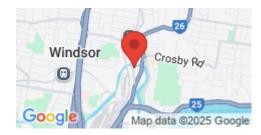

This illuminated CLASSIC 6x3m billboard is centrally located in Albion, situated to the right of the road this site is visible to traffic travelling outbound from Brisbane's CBD. This busy road carries traffic heading north to Lutwyche, Wooloowin, Clayfield, Kedron and Wavell Heights.

## 62 Burrows St, Albion - Outbound 4010 0016

6.00m x 3.00m

Illuminated

Pocket Edge