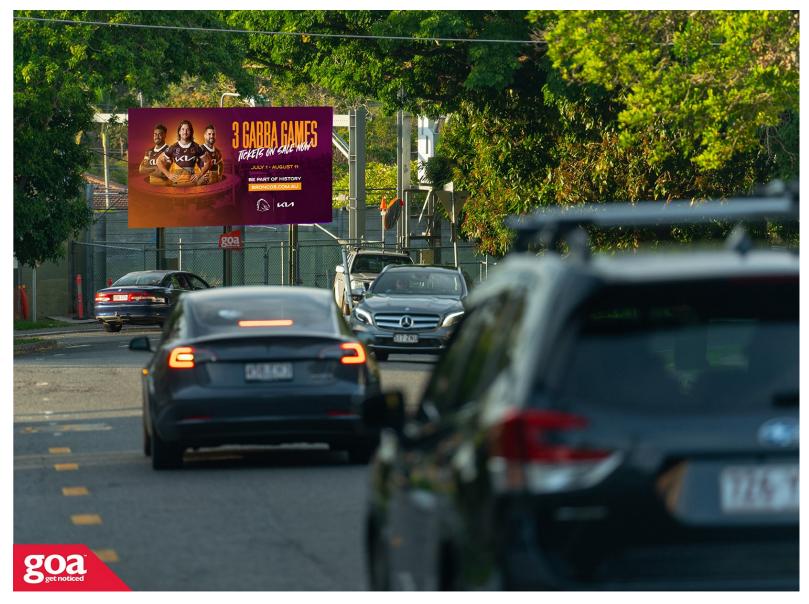

This CLASSIC 6x3m billboard is located Brisbane's affluent inner north suburb of Clayfield, the site is visible to traffic heading outbound from the city along Bonney Avenue, and also enjoys prolonged viewing by traffic stopped at the intersection of Adamson Road and Norman Parade. In addition, this site is seen by pedestrian commuter traffic heading to and from the adjacent Eagle Junction Railway Station. Bonney Avenue carries primarily local traffic between the suburbs of Albion, Wooloowin, Clayfield and Eagle Junction.

## Bonney Ave, Clayfield - Outbound

## 4011 0001

Brisbane Inner North

6.00m x 3.00m

Illuminated

Pocket Edge