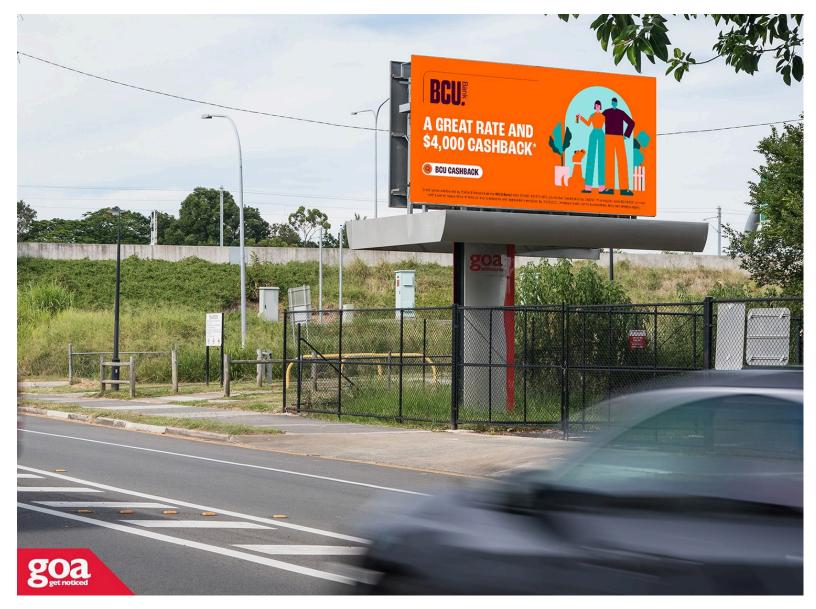

This CLASSIC 6x3m billboard is located in Toombul, this prominent single pole site is situated on the right hand side of the road and is visible to traffic travelling outbound from Brisbane's CBD. Located within Aviation High School's grounds, this site enjoys clear, head-on viewing from a high volume of passing daily traffic, including many school children and parents.

Restrictions: No advertising of alcohol, gambling, political, immoral content or schools other than Aviation High.

## Widdop St, Hendra - Outbound

## 4011 0008

**Brisbane North** 

6.00m x 3.00m

Illuminated

Pocket Edge