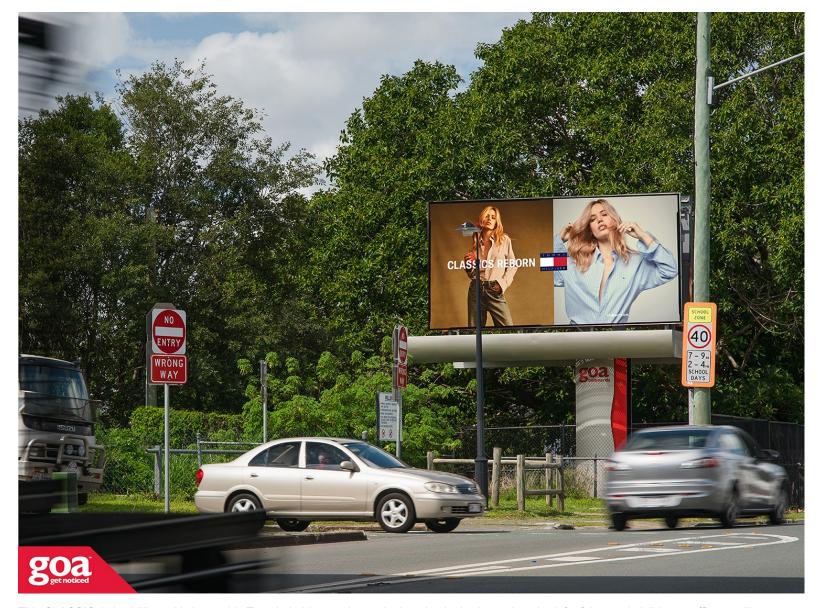

This CLASSIC 6x3m billboard is located in Toombul, this prominent single pole site is situated on the left of the road visible to traffic travelling inbound to Brisbane's CBD. Located within Aviation High School's grounds, this site enjoys clear, head-on viewing from a high volume of passing daily traffic, including many school children and parents.

Restrictions: No advertising of alcohol, gambling, political, immoral content or schools other than Aviation High.

Widdop St, Hendra - Inbound

## 4011 0009

**Brisbane North** 

6.00m x 3.00m

Illuminated

Pocket Edge