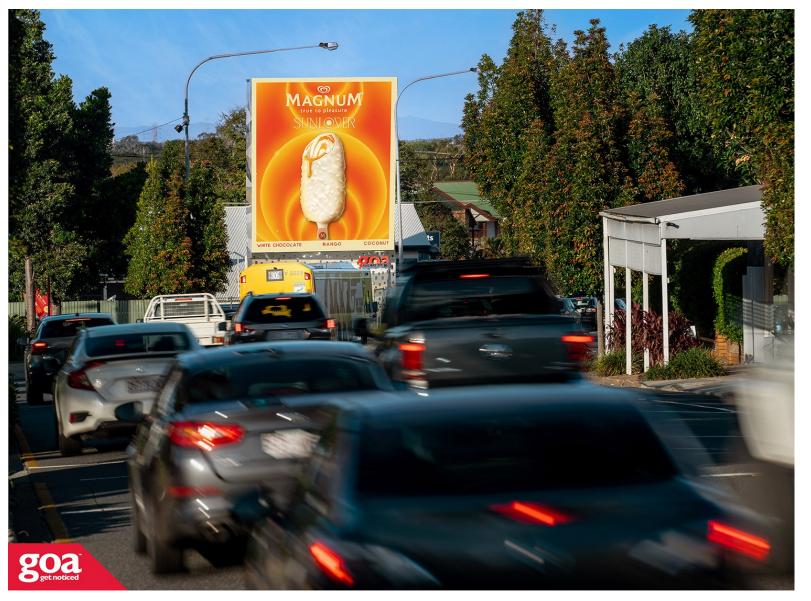

This Digital Clayfield ICONIC is located in Brisbane's affluent inner-north, approximately 6kms from the city and is one of the best positioned sites in Brisbane. Traffic travelling outbound from the CBD on Sandgate Road has clear visibility of this site, head-on, for over half a kilometre. The site is located amongst many popular Sandgate Road restaurants capturing the attention of pedestrians enjoying this vibrant area. The LED lights at the base of this structure can be matched to your artwork and create a memorable impression for your brand.