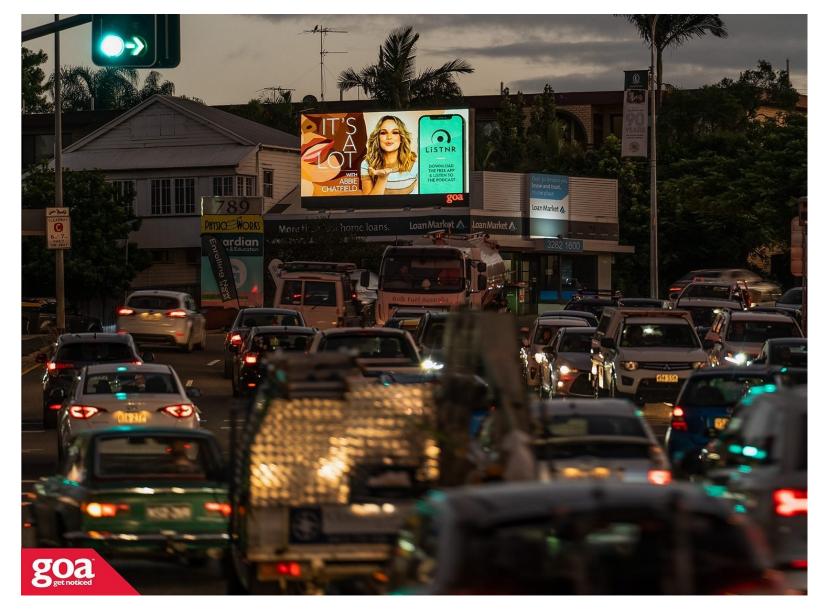

This premium Digital goa GRID site is visible to traffic travelling inbound to the CBD and is located in the inner-north suburb of Clayfield. Sandgate Road is one of the three major northbound arterial roads capturing traffic heading to and from Brisbane Airport. This site features excellent visibility for more than a kilometre leading up to the site. Viewing is prolonged for vehicles stopped at multiple sets of traffic lights.

## 787 Sandgate Rd, Clayfield - Inbound 4011 0011

6.40m x 2.88m

Digital