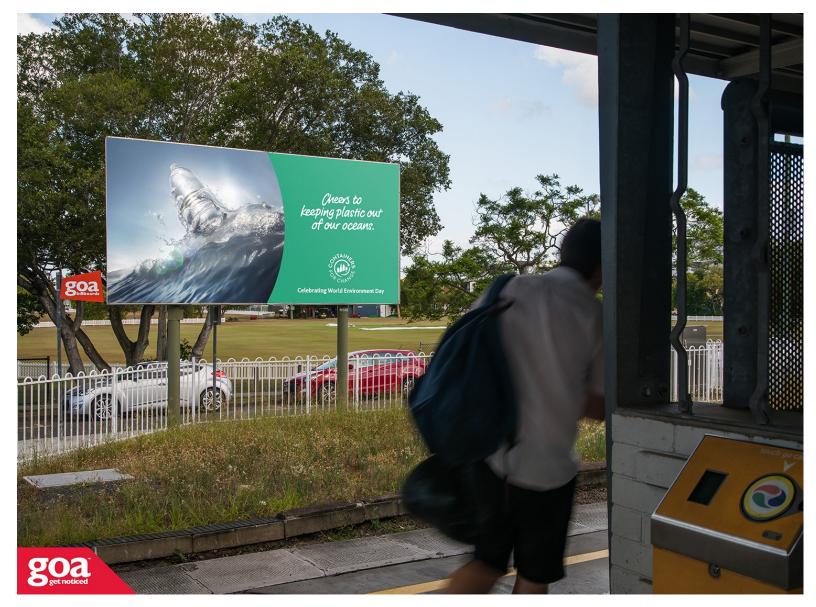

## Nundah Railway Station, Nundah 4012 0001

**Brisbane North** 

6.00m x 3.00m

Pocket Edge

This CLASSIC 6x3 billboard is situated in a large residential area with local shopping adjacent to the station. There are a number of small businesses within easy walking distance and several car dealerships and hotels, as well as private and public schools located nearby. NetRail billboards reach a time rich and entertainment poor audience, who on average wait 9 minutes for their train, with minimal competition for advertising messages on the platform.