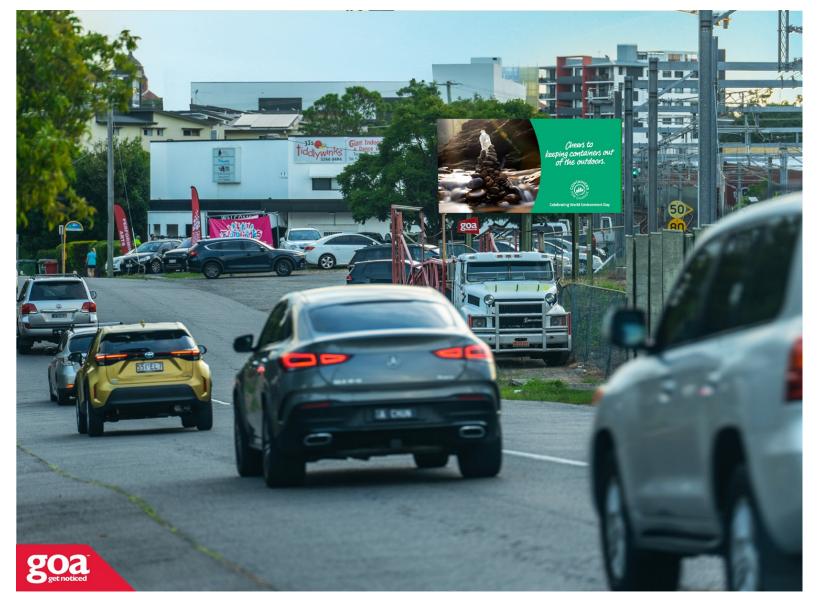

Located in Northgate approx. 9kms north of Brisbane's CBD, this CLASSIC 6x3m billboard is situated to the right of Melton Road and is visible to traffic travelling inbound towards the city. Melton Road runs parallel to Sandgate Road and is a busy feeder road used by local residents and commercial traffic from the surrounding suburbs of Toombul, Nundah and Banyo. The road carries a constant volume of both private vehicle and heavy vehicle traffic.

## Melton Rd, Northgate - Inbound

4013 0001

Brisbane North

6.00m x 3.00m

Pocket Edge