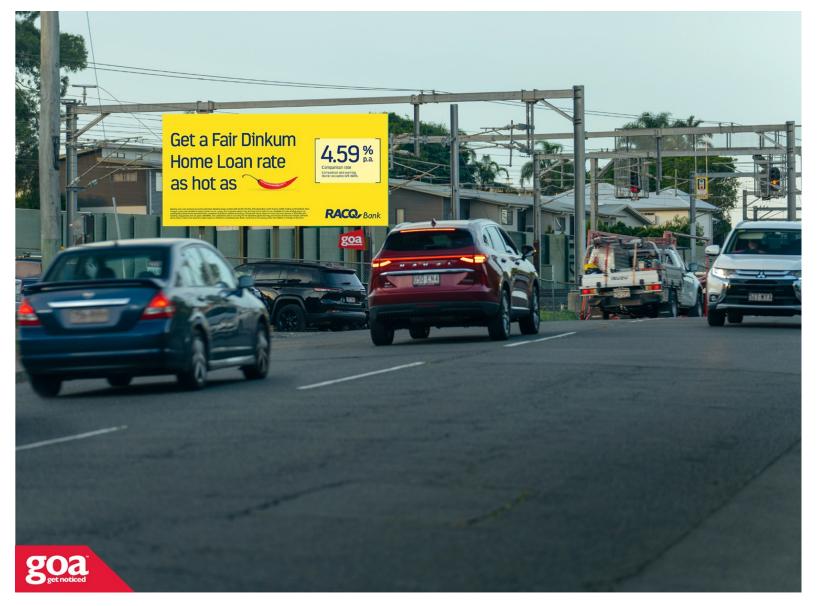

Located in Northgate approx. 9kms north of Brisbane's CBD, this CLASSIC 6x3m billboard is situated to the left of Melton Road and is visible to traffic travelling outbound from the city. Melton Road runs parallel to Sandgate Road and is a busy feeder road used by local residents and commercial traffic from the surrounding suburbs of Toombul, Nundah and Banyo. The road carries a constant volume of both private vehicle and heavy vehicle traffic.

## Melton Rd, Northgate - Outbound 4013 0002

Brisbane North

6.00m x 3.00m

Pocket Edge