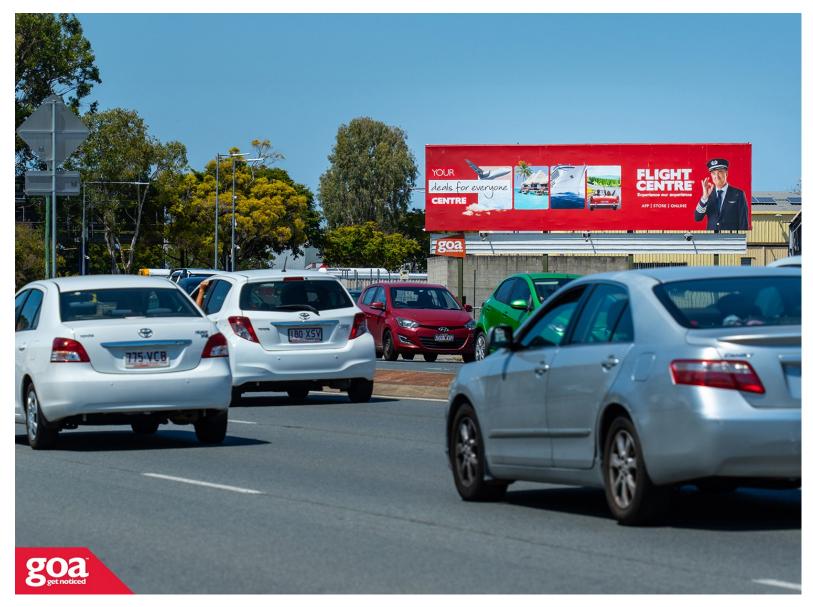

This CLASSIC SUPERSITE on the right hand side of the busy six lane Sandgate Road in Virginia, is immediately south of the Zillmere Road intersection and is visible to traffic travelling inbound. This SUPERSITE is located across the road from a major retail complex in a high retail area along Sandgate Road, with Nudgee College Boys High School opposite. This billboard offers an opportunity to have an ALWAYS ON message in a high traffic area ensuring maximum exposure for your brand.

Restrictions: No special conditions.

Sandgate Rd, Virginia - Inbound

4014 0003

**Brisbane North** 

12.66m x 3.35m

Illuminated

Pocket Edge