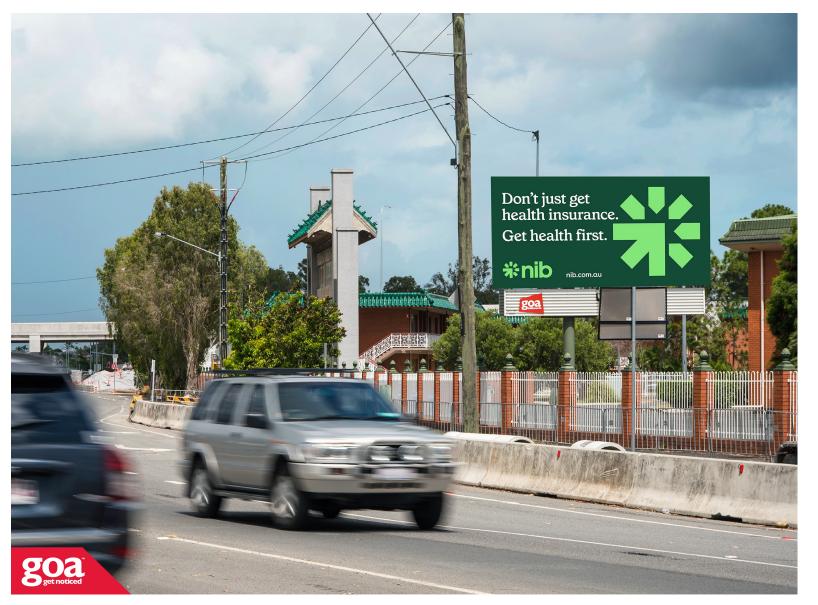

This illuminated CLASSIC 6x3m billboard is located approx. 16 kms north of Brisbane in the bayside suburb of Deagon. This single pole site is situated to the right of the road and is visible to traffic heading inbound along Deagon Road, towards Bracken Ridge and Bald Hills, as well as the Gateway Arterial Motorway which carries traffic both north to the Sunshine Coast and south towards the city and the Gold Coast. The site enjoys clear, uninterrupted viewing by commuter traffic on a daily basis.

Restrictions: No advertising of alcohol, gambling or religious content, offensive content restrictions are in place for this site.

Depot Rd, Deagon -Inbound 4017 0001

**Brisbane North** 

6.00m x 3.00m

Illuminated