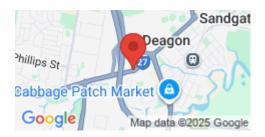

This illuminated CLASSIC 6x3m billboard is located approx. 16 kms north of Brisbane in the bayside suburb of Deagon. This single pole site is situated to the right of the road and is visible to traffic heading inbound along Deagon Road, towards Bracken Ridge and Bald Hills, as well as the Gateway Arterial Motorway which carries traffic both north to the Sunshine Coast and south towards the city and the Gold Coast. The site enjoys clear, uninterrupted viewing by commuter traffic on a daily basis.