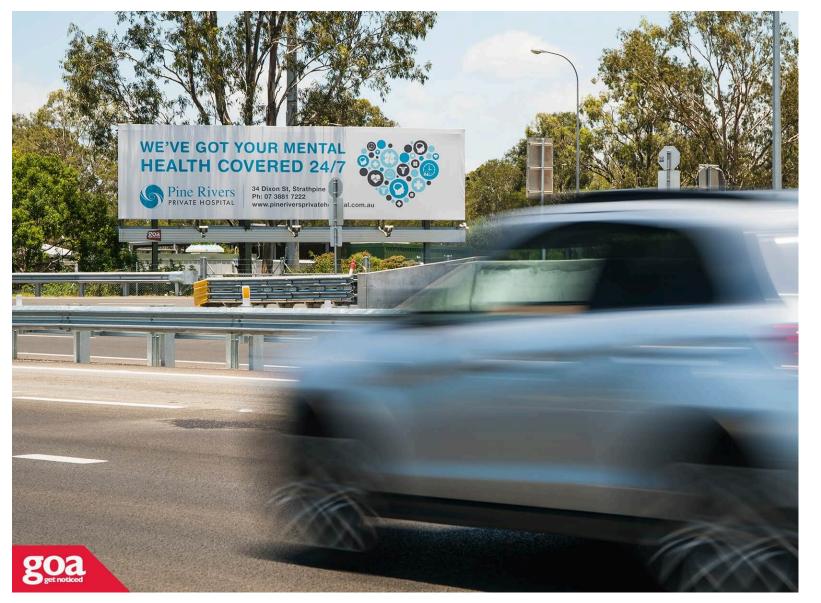

This CLASSIC SUPERSITE in Deagon is located on the service road from the Gateway Motorway to Braun Street and Depot Road. This billboard is visible to moderate-to-heavy volumes of traffic day and night. Traffic travelling south can proceed to Sandgate, Boondall, Virginia, Toombul and the CBD. Traffic can also travel west towards Bracken Ridge, Bald Hills, Strathpine, Zillmere and Chermside. Located nearby are a number of large residential areas, as well as numerous local shopping centres, schools, and sporting clubs. This billboard offers an opportunity to have an ALWAYS ON message in a high traffic area ensuring maximum exposure for your brand.