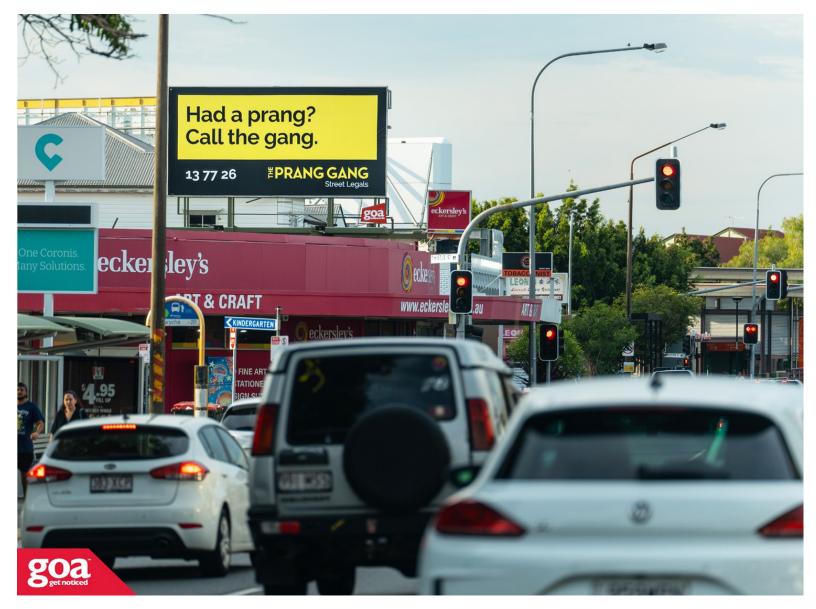

This roof mounted CLASSIC 6x3m billboard is clearly visible at the intersection of Lutwyche Road and Chalk Street. The site is opposite Market Central Lutwyche and is above one of the local shops on the Lutwyche shopping strip. Lutwyche Road is a major northern arterial road leading from Brisbane's CBD to the northern suburbs. The billboard enjoys prolonged viewing from vehicles stopped at the traffic lights on this busy road.

Restrictions: No special conditions.

546 Lutwyche Rd, Lutwyche - Outbound 4030 0002

**Brisbane North** 

6.00m x 3.00m

Illuminated

Pocket Edge