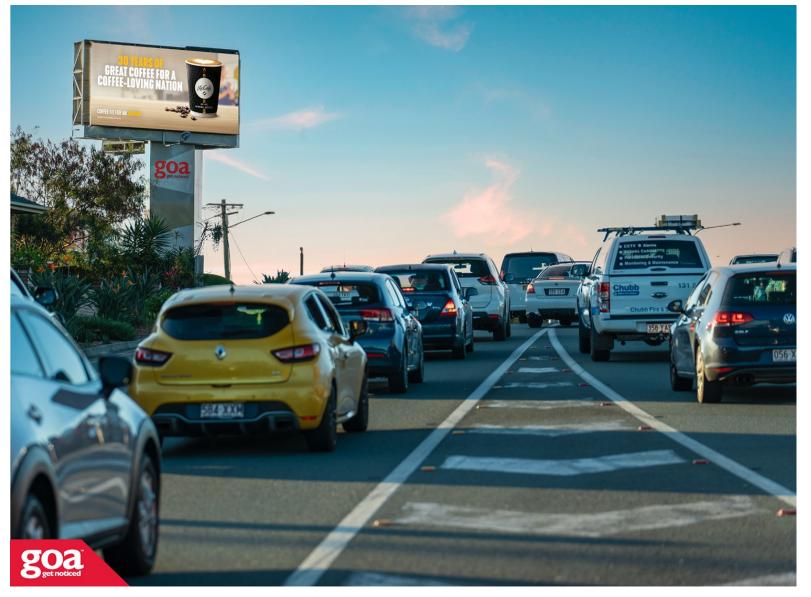

This elevated CLASSIC 6x3m billboard is located on the left of Gympie Road and is visible to traffic heading outbound from Brisbane's CBD. Gympie Road forms part of the Bruce Highway, and is the main arterial for local traffic as well as traffic heading further north towards the Sunshine Coast, offering invaluable coverage to Brisbane's northern suburbs.