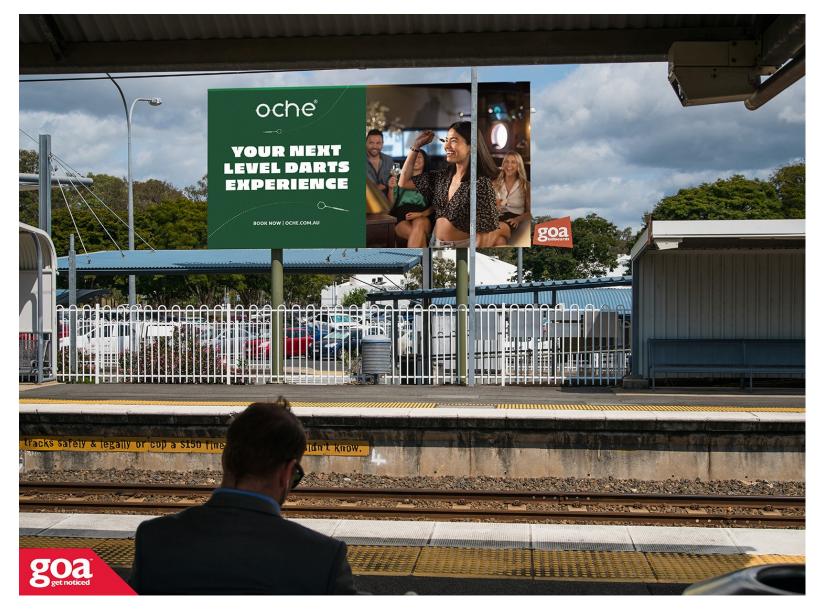

This CLASSIC 6x3 billboard located at Carseldine Station in a large residential area, is used by students at the QUT Carseldine Campus. This station services the Redcliffe/Sprinfield line and also has a bus interchange located here. Carseldine Station is the closest link to the rail network for the suburbs of Taigum, Carseldine and Bridgeman Downs.

## Carseldine Railway Station, Carseldine 4034 0003

**Brisbane North** 

6.00m x 3.00m

Pocket Edge