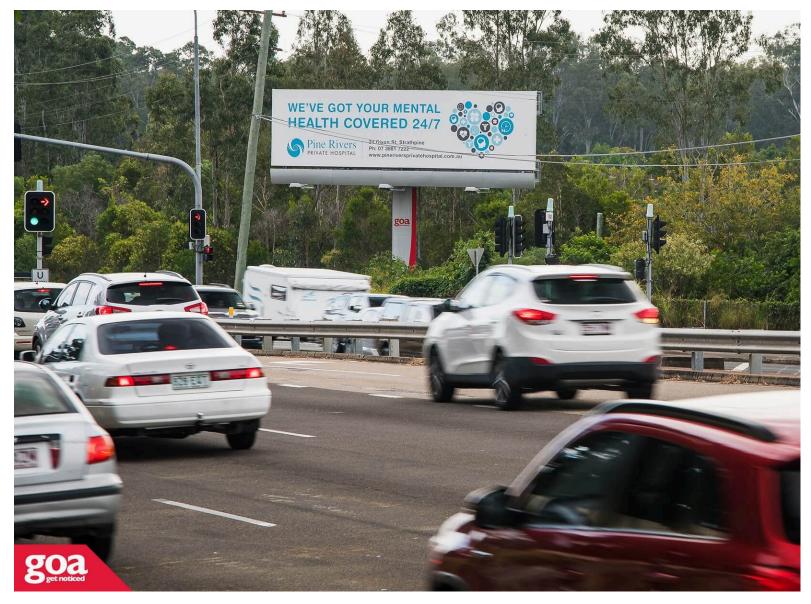

This CLASSIC SUPERSITE is visible to traffic travelling north on Gympie Road and east on Beams Road. It commands the attention of nine lanes of traffic as vehicles wait at this major intersection with few other distractions. Beams Road is a busy arterial road between the north western and north eastern suburbs. Gympie Road, which becomes the Bruce Highway, is one of the busiest roads in Brisbane and is exposed to over 46,000 people every day. This billboard offers an opportunity to have an ALWAYS ON message in a high traffic area ensuring maximum exposure for your brand.

Restrictions: No special conditions.

Gympie Rd cnr Beams Rd, Carseldine - Outbound 4034 0008

**Brisbane North** 

12.66m x 3.35m

Illuminated

Pocket Edge