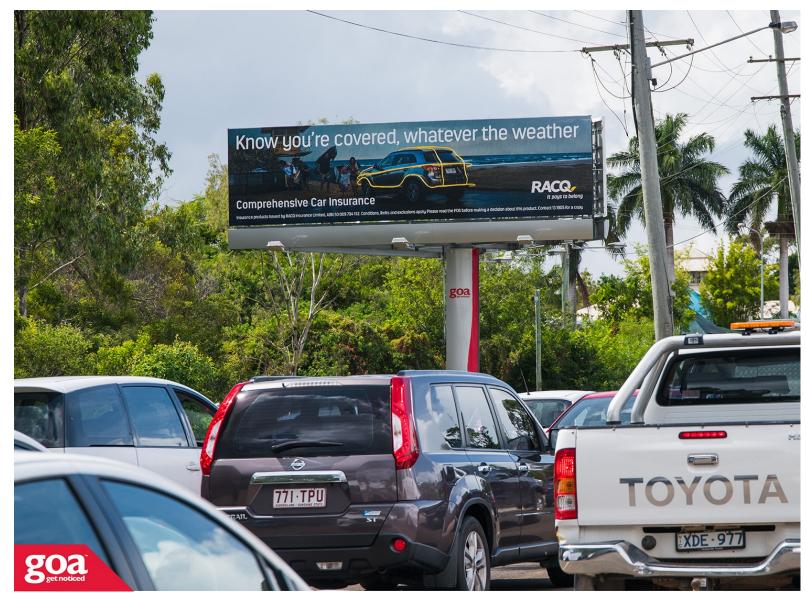

This CLASSIC SUPERSITE is located in Carseldine, one of Brisbane's northern suburbs, situated on one of the two key roads heading south from the Sunshine Coast into Brisbane. This SUPERSITE is strategically positioned at the first intersection from the Bruce Highway to the northern gateway of Brisbane. It captures five lanes of traffic for prolonged periods as they back up for hundreds of metres even outside peak hours. This billboard offers an opportunity to have an ALWAYS ON message in a high traffic area ensuring maximum exposure for your brand.

Restrictions: No special conditions.

Gympie Rd cnr Beams Rd, Carseldine - Inbound 4034 0009

**Brisbane North** 

12.66m x 3.35m

Illuminated

Pocket Edge