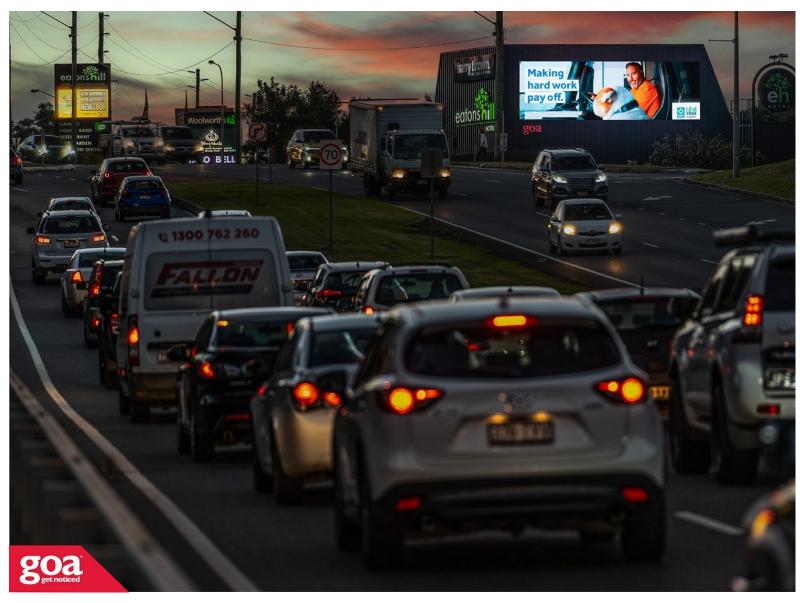

The Digital Eatons Hill ICONIC is located in the Moreton Bay region, approximately 17 kms northwest of Brisbane and is visible to traffic travelling outbound on South Pine Road from Brisbane to the outer suburb of Brendale. This suburb is a key industrial precinct and is set to become one of the biggest in the country. The site has long clear visibility and is located at the Eatons Hill Hotel. The hotel is a popular venue, in additional to the hotel facilities and retail precinct it is famous for hosting national and international artists, DJ's and festivals in their 8,000 seat entertainment venue.

656 South Pine Rd, Eatons Hill - Outbound 4037 0002

Eatons Hill

9.00m x 3.00m

Digital