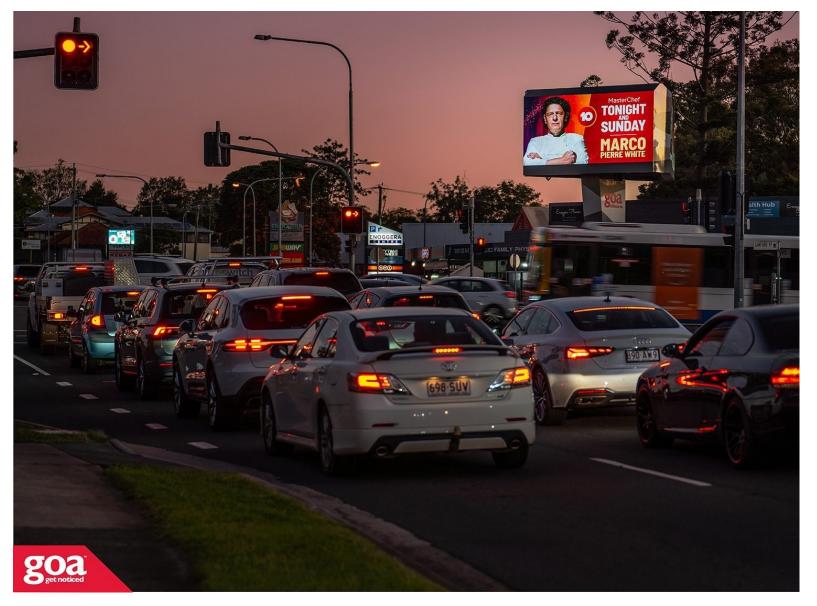

This Digital goa GRID site is located in Brisbane's north-western suburb of Enogerra and is viewed by a high volume of outbound traffic on Samford Road and inbound traffic on Wardell Street. The site has prolonged visibility for vehicles stopped at the traffic lights, backing up during peak hour. The site dominates the environment, attracting attention even from the traffic streams not directly facing it.

Restrictions: No special conditions.

Samford Rd cnr Wardell St, Enoggera -Outbound

4051 0004

Brisbane Inner North West

6.40m x 2.88m

Digital