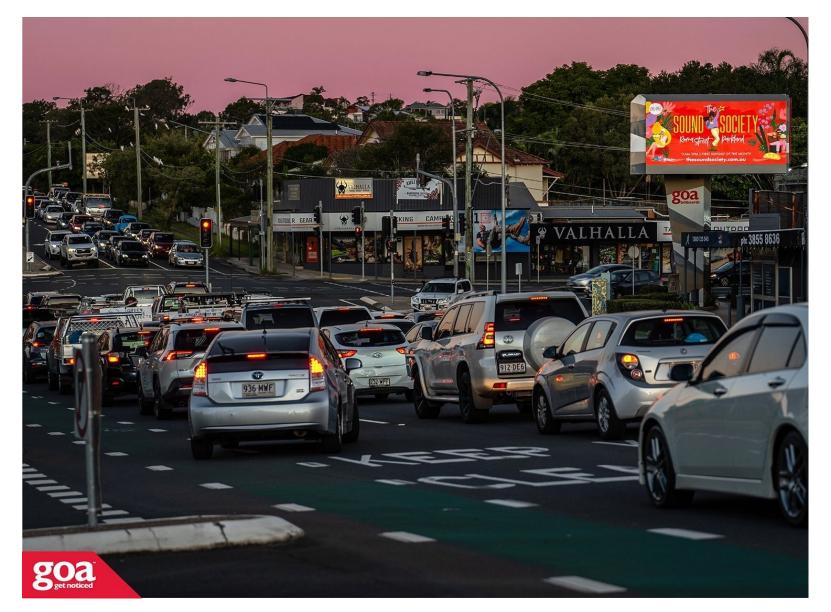

This Digital goa GRID site is located in Brisbane's north-west suburb of Enogerra and is viewed by a high volume of outbound traffic on Samford Road and inbound traffic on Wardell Street. The site has prolonged visibility for vehicles stopped at the traffic lights, backing up during peak hour. The site dominates the environment, attracting attention even from the traffic streams not directly facing it.

## Samford Rd cnr Wardell St, Enoggera - Inbound 4051 0005

Brisbane Inner North West

6.40m x 2.88m

Digital