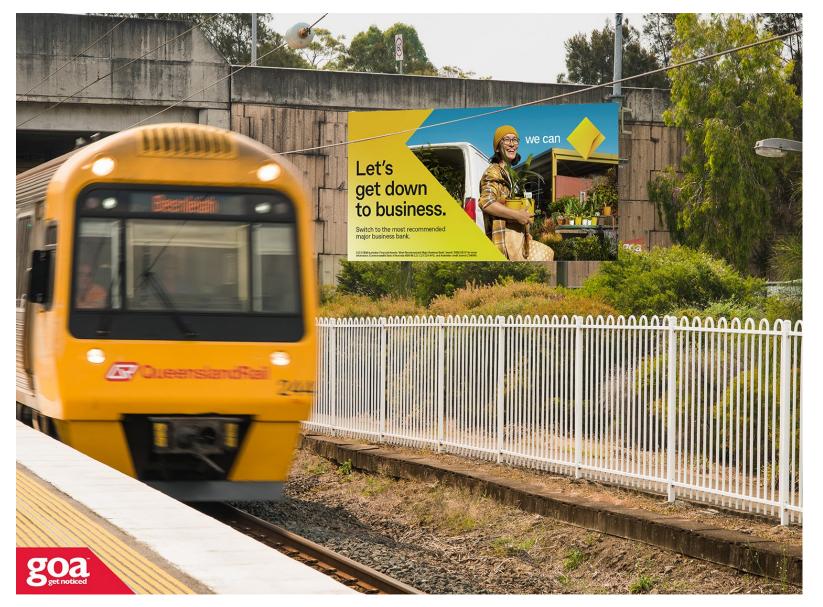

This CLASSIC 6x3 billboard located at Enoggera Station on the Ferny Grove/Beenleigh line is also a bus/rail interchange with a large Park 'n' Ride facility. This station is located close to the local retail strip and Gallipoli Barracks Military Base. The billboard is visible to city-bound commuters. Netrail billboards reach a time rich and entertainment poor audience, who on average wait 9 minutes for their train, with minimal competition for advertising messages on the platform.

## Enoggera Railway Station, Enoggera 4051 0006

Brisbane Inner North West

6.00m x 3.00m

Pocket Edge