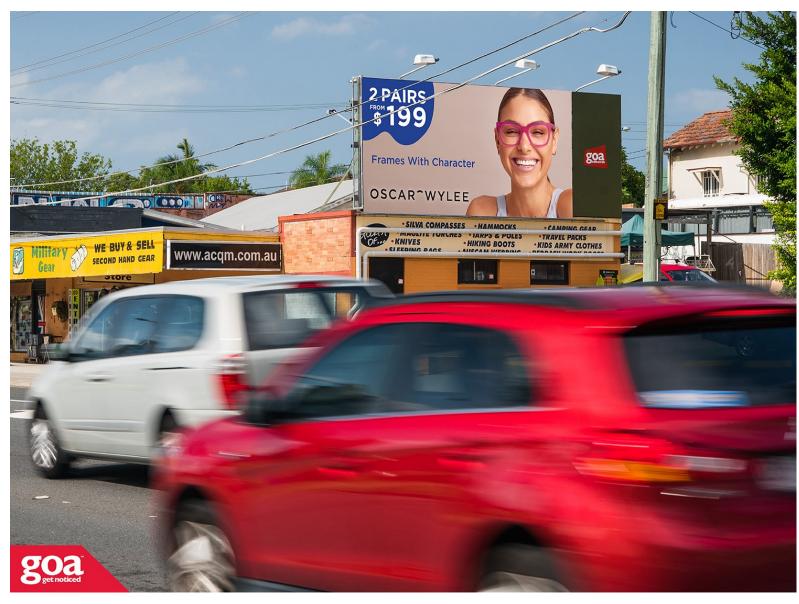

This illuminated CLASSIC 6x3m site is located in Brisbane's inner north-western suburb of Enogerra. This billboard is wall mounted and is visible to the right of the road, seen by traffic heading north on Wardell Street. The site enjoys prolonged viewing by vehicles stopped at the traffic lights on this busy road. The area surrounding this site is primarily retail, restaurants and residential, with some light industrial businesses located nearby.

Restrictions: No advertising of negative political or religious content.

Wardell St cnr Samford Rd, Enoggera -Outbound 4051 0010

Brisbane Inner North West

Illuminated

Rope Edge