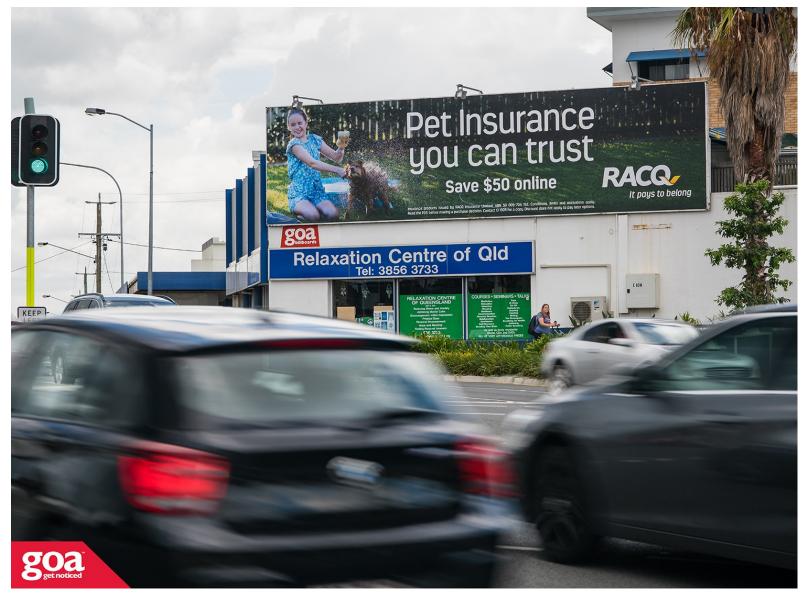

This CLASSIC SUPERSITE is located in the heart of Alderley, at the intersection of Enoggera and Samford Roads. Alderley is an affluent inner north suburb neighboured by Ashgrove, Newmarket and Mitchelton. Enjoying head-on viewing and extended dwell times, this site captures the attention of large volumes of motorists outbound from the city. This billboard offers an opportunity to have an ALWAYS ON message in a high traffic area ensuring maximum exposure for your brand.

Restrictions: No advertising of bookstores.

Enoggera Rd cnr Samford Rd, Alderley -Outbound

4051 0012

Brisbane Inner North

12.54m x 3.29m

Rope Edge