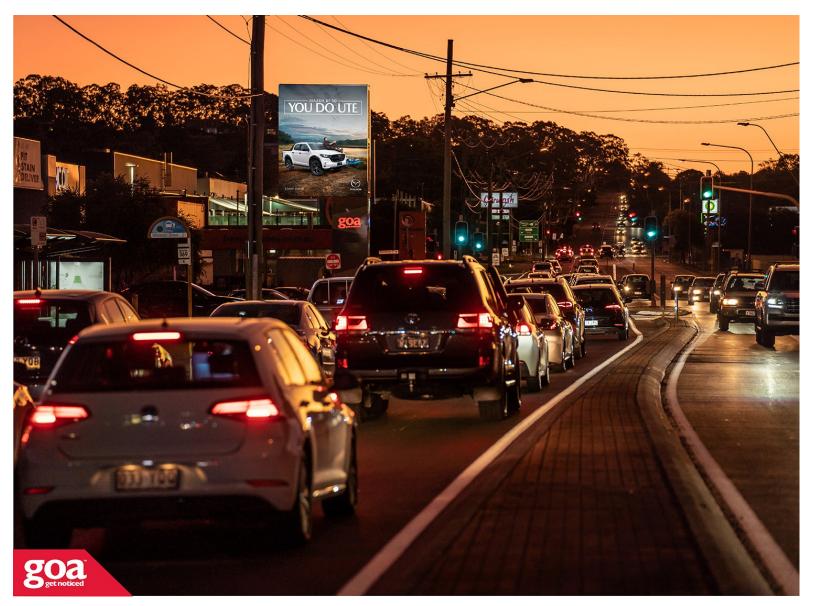

This high profile Digital goa GRID site is located in Stafford and is visible to traffic travelling outbound from the CBD towards the north-western suburbs. Located on a busy arterial road amongst a hub of retail and commercial businesses, this site has unobstructed long, head-on viewing for vehicles stopped at the traffic lights.