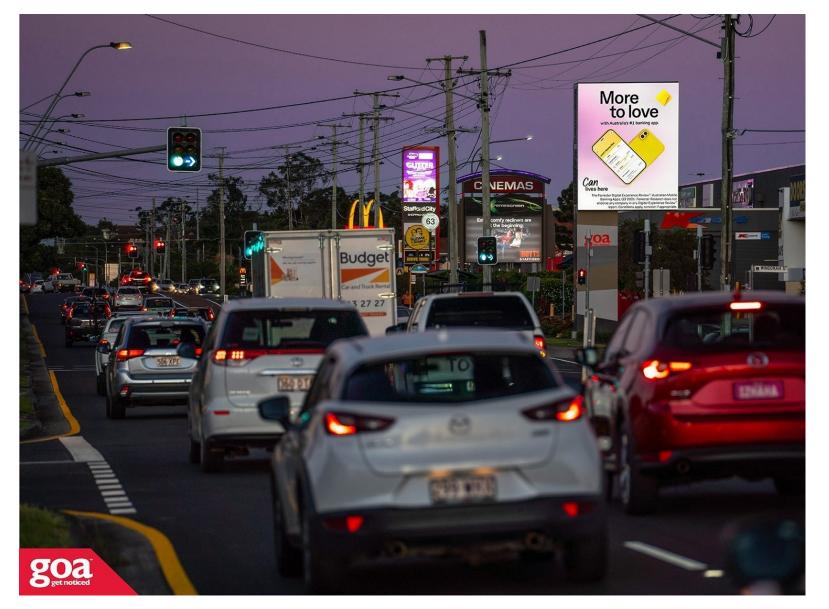

This high profile Digital goa GRID site is located in Stafford visible to traffic travelling inbound towards the Brisbane CBD. Located on a busy arterial road amongst a hub of retail and commercial businesses, this site has unobstructed long, head-on viewing for vehicles stopped at the traffic lights.

## 434 Stafford Rd, Stafford - Inbound 4053 0003

Stafford

3.84m x 4.80m

Digital