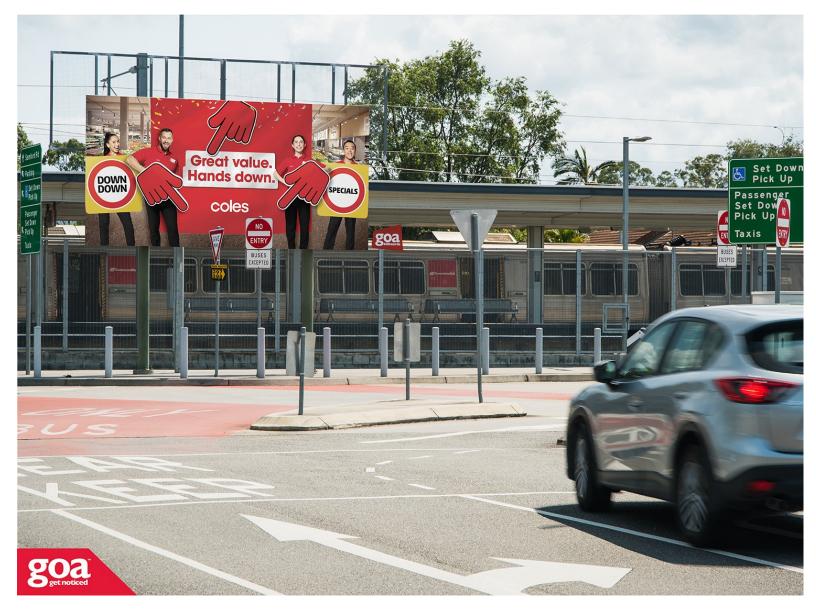

This CLASSIC 6x3 billboard at Ferny Grove Train Station is the terminus station for the Ferny Grove/Beenleigh line. The station is located amongst local entertainment venues, pubs and restaurants. The station precinct includes 620 Park'n'Ride carparks, attracting commuters from many of the outer Brisbane surrounding suburbs heading into Brisbane's CBD.

## Ferny Grove Railway Station, Ferny Grove 4055 0008

Brisbane Inner North West

6.00m x 3.00m

Illuminated

Pocket Edge