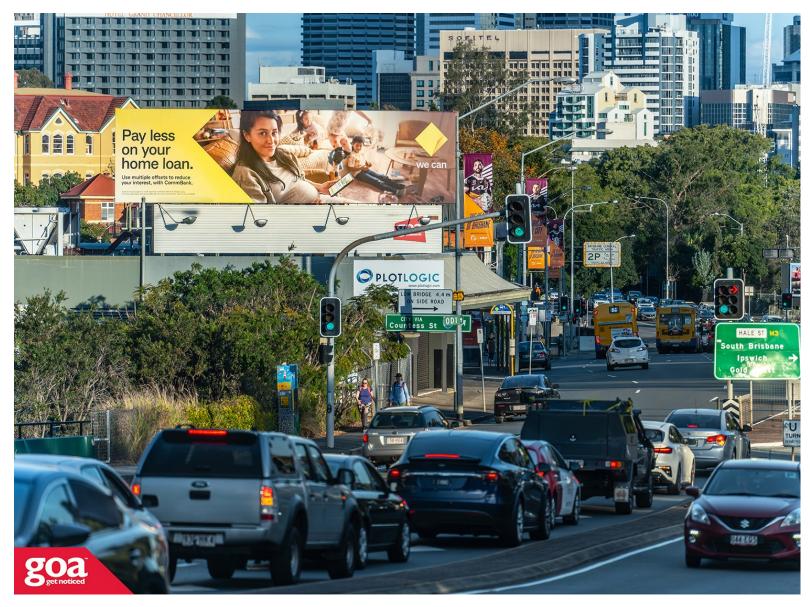

This elevated CLASSIC SUPERSITE has excellent exposure to inbound traffic travelling along Musgrave Road from Brisbane's north-western suburbs. Waterworks Road which then becomes Musgrave Road is the main city bound route from the difficult to reach north-western suburbs. The billboard is also visible to commuters from Hale Street, Milton Road and the South East Freeway, with traffic travelling through the area for events at Suncorp Stadium. This billboard offers an opportunity to have an ALWAYS ON message in a high traffic area ensuring maximum exposure for your brand.

Restrictions: No special conditions.

Musgrave Rd, Normanby - Inbound 4059 0001

Brisbane Inner North West

12.66m x 3.35m

Illuminated

Pocket Edge