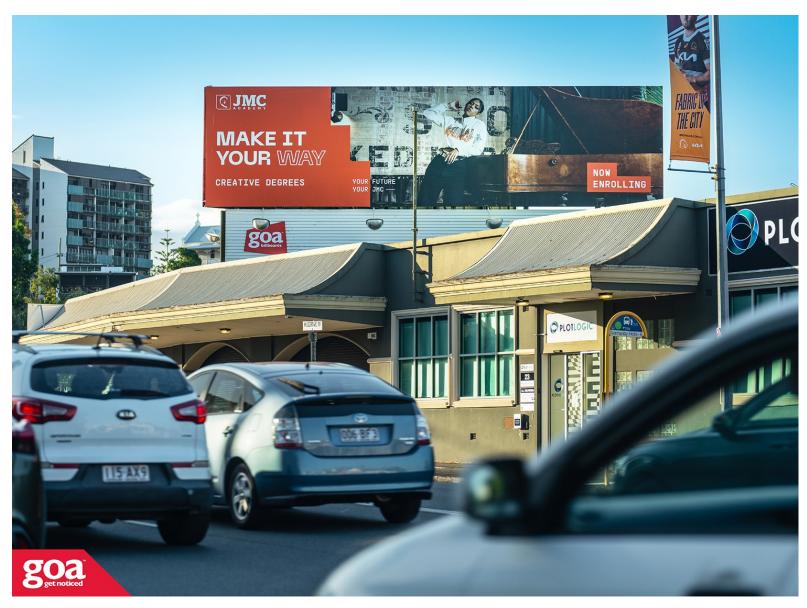

This elevated CLASSIC SUPERSITE has excellent exposure for traffic travelling from the busy Normanby Fiveways. The site is visible to traffic travelling out of the CBD along Musgrave Road, as well as commuters exiting onto Hale Street towards Suncorp Stadium, Milton Road and the South East Freeway. Musgrave Road which then becomes Waterworks Rd is the main route from the CBD to the difficult-to-reach north-western suburbs. This billboard offers an opportunity to have an ALWAYS ON message in a high traffic area ensuring maximum exposure for your brand.

Musgrave Rd, Normanby - Outbound 4059 0002

Brisbane Inner North West

12.66m x 3.35m

Illuminated