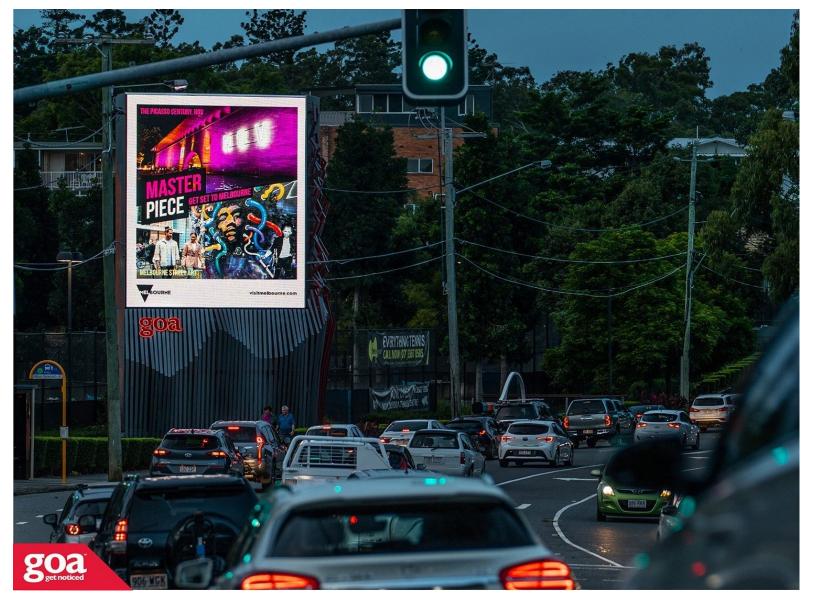

The Digital Milton ICONIC is located on the fringe of Brisbane's CBD in close proximity to Suncorp Stadium and the XXXX Brewery, on one of the main connecting routes between the city and the affluent western suburbs. It has long-range viewing which is prolonged even further when traffic banks up during daily peak hours. The towering screen attracts commuter attention and increases advertisers' audience engagement. The LED lights at the base of this structure can be matched to your artwork and create a memorable impression for your brand. Average morning peak time speed: 24.9km/h. Average afternoon peak time speed: 20.7km/h.

## 315 Milton Rd, Milton - Inbound

## 4064 0003

**Brisbane Inner West** 

6.40m x 7.36m

Digital