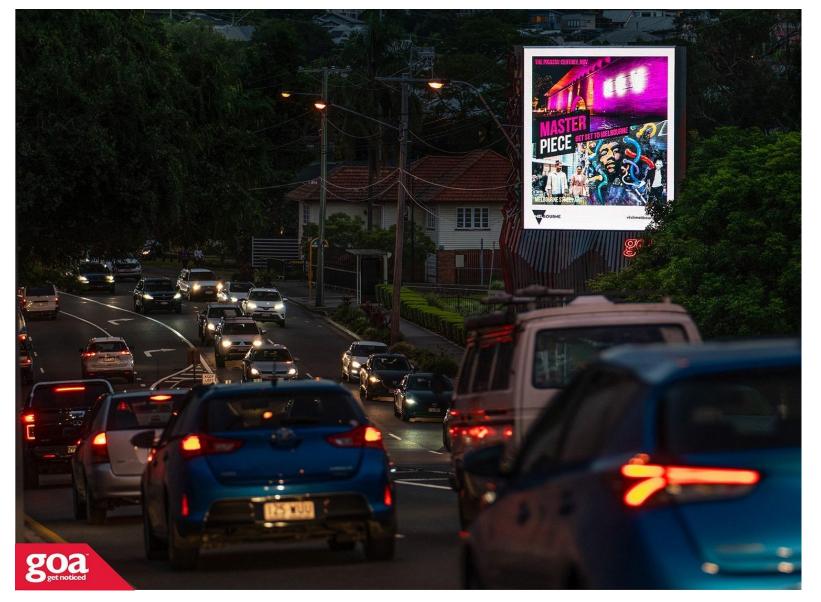

The Digital Milton ICONIC is located on the fringe of Brisbane's CBD in close proximity to Suncorp Stadium and the XXXX Brewery, on one of the main connecting routes between the city and the affluent western suburbs. It has long-range viewing which is prolonged even further when traffic banks up during daily peak hours. The towering screen attracts commuter attention and increases advertisers audience engagement. The LED lights at the base of this structure can be matched to your artwork and create a memorable impression for your brand. Average morning peak time speed: 24.9km/h. Average afternoon peak time speed: 20.7km/h.

## 315 Milton Rd, Milton - Outbound 4064 0004

Brisbane Inner West

6.40m x 7.36m

Digital