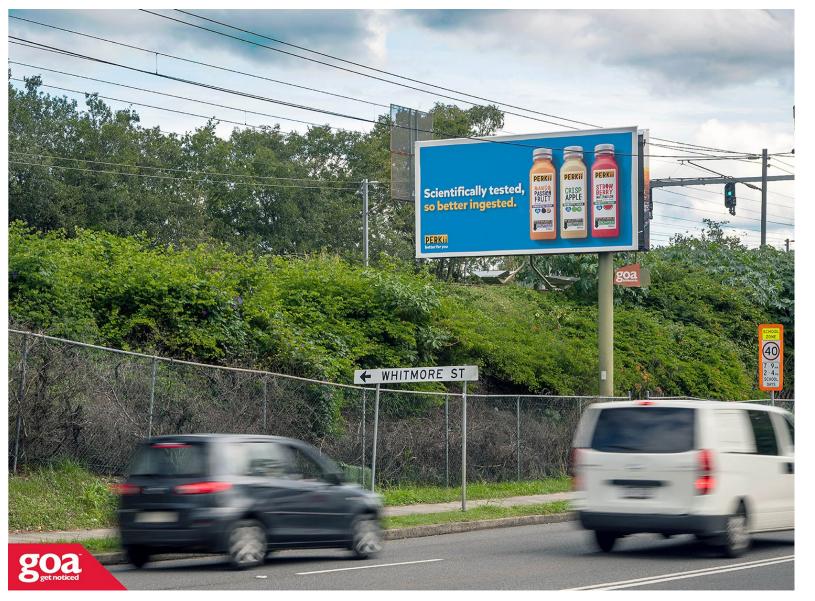

This illuminated CLASSIC 6x3 billboard is situated on the busy four lane Moggill Road, a main arterial feeding traffic from the city towards the hard to reach western suburbs. This site is located on the left hand side of the road and is visible to traffic heading outbound from the city towards the suburbs of Taringa, Indooroopilly and Chelmer. The site enjoys prolonged viewing by traffic stopped at the intersection.