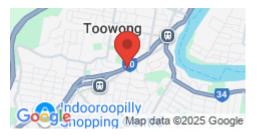

This illuminated CLASSIC 6x3 billboard is situated on the busy four lane Moggill Road, a main arterial feeding traffic from the city towards the hard to reach western suburbs. This site is located on the right side of the road and is visible to traffic heading inbound towards the city from the suburbs of Indooroopilly, Kenmore and Chelmer. The site enjoys prolonged viewing by traffic stopped at the oncoming intersection.

**Restrictions:** No advertising of alcohol, gambling, political or religious content.

Moggill Rd, Taringa - Inbound 4068 0001

Brisbane Inner West

6.00m x 3.00m

Illuminated

Pocket Edge