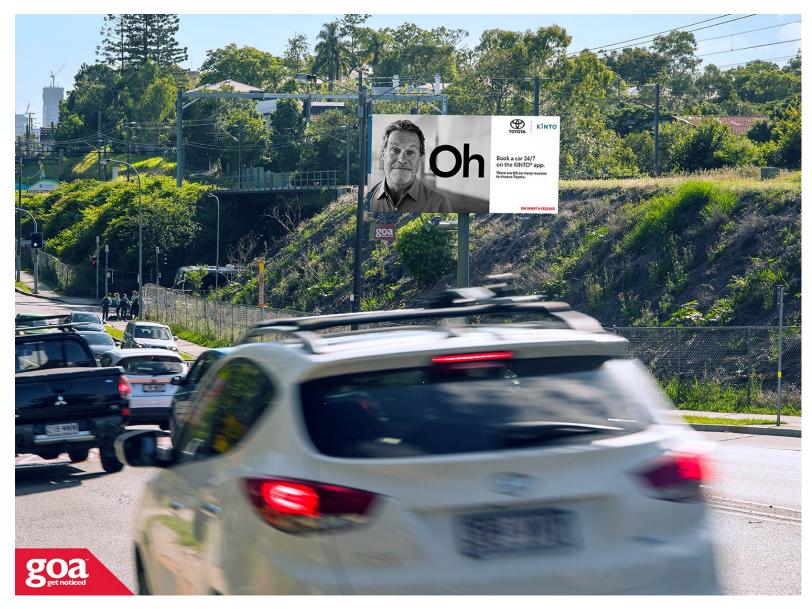

This illuminated CLASSIC 6x3 billboard is situated on the busy four lane Moggill Road, a main arterial feeding traffic from the city towards the hard to reach western suburbs. This site is located on the right side of the road and is visible to traffic heading inbound towards the city from the suburbs of Indooroopilly, Kenmore and Chelmer. The site enjoys prolonged viewing by traffic stopped at the oncoming intersection.

**Restrictions:** No advertising of alcohol, gambling, political or religious content.

Moggill Rd, Taringa - Inbound 4068 0001

Brisbane Inner West

6.00m x 3.00m

Illuminated

Pocket Edge